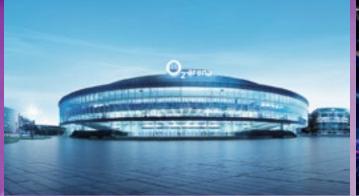

 $O_2$  arena

## LARGEST INDOOR ARENA IN THE CZECH REPUBLIC

#### o2arena.cz

- 5.400 m<sup>2</sup> floor space
- 20.000 capacity for concerts
- 17.400 capacity for sports
- 15.000 capacity for corporate events

- 90 120 events per year
- 3.500 seats in 10 restaurants
- 700.000 1.000.000 annual attendance per year