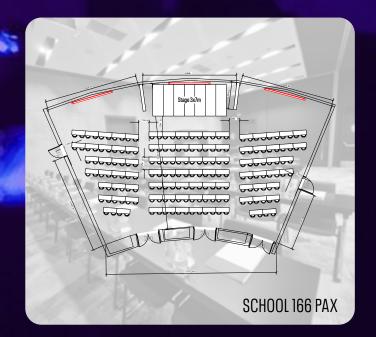

| CONFERENCE SPACE            | AREA<br>(m²)       | CAPACITY | THEATRE | SCHOOL | BANQUET | U-SHAPE | LENGTH | WIDTH | HEIGHT |
|-----------------------------|--------------------|----------|---------|--------|---------|---------|--------|-------|--------|
| Applause                    | 32 m <sup>2</sup>  | 10       | -       |        |         |         | 7 m    | 5 m   | 3,2 m  |
| Ovation                     | 32 m <sup>2</sup>  | 10       |         |        |         |         | 7 m    | 5 m   | 3,2 m  |
| Applause + Ovation          | 64 m <sup>2</sup>  | 20       |         |        | -       | -       | 7 m    | 10 m  | 3,2 m  |
| Foyer                       | 143 m <sup>2</sup> | 150*     | -       |        | -       | -       | 9 m    | 10 m  | 3 m    |
| Beat                        | 99 m <sup>2</sup>  | 88       | 88      | 52     | 48      | 34      | 14 m   | 7 m   | 3,7 m  |
| Sound                       | 99 m <sup>2</sup>  | 88       | 88      | 52     | 48      | 34      | 14 m   | 7 m   | 3,7 m  |
| Voice                       | 99 m <sup>2</sup>  | 88       | 88      | 52     | 48      | 34      | 14 m   | 7 m   | 3,7 m  |
| Beat + Sound + Voice        | 310 m <sup>2</sup> | 295      | 268     | 166    | 184     | 64      | 14 m   | 21 m  | 3,7 m  |
| Meet & Eat                  | 103 m <sup>2</sup> | 46       | -       | -      | -       | -       | 11 m   | 8 m   | 4 m    |
| Backstage Restaurant        | 398 m <sup>2</sup> | 136      |         |        | -       | -       | 25 m   | 18 m  | 3 m    |
| Backstage Bar               | 239 m <sup>2</sup> | 81       | -       | -      | -       | -       | 20 m   | 11 m  | 3 m    |
| Piazzetta (exterier)        | 880 m <sup>2</sup> | 600*     | -       | -      | -       | -       | 67 m   | 5 m   | sky    |
| Atrium (exterier)           | 254 m <sup>2</sup> | 86       |         | -      |         |         | 38 m   | 6,3 m | 5 m    |
| Music Lounge (Ground Floor) | 205 m <sup>2</sup> | 150      | 142     | 92     | 80      | 30      | 15 m   | 14 m  | 4 m    |
| Lobby Bar (Ground Floor)    | 475 m <sup>2</sup> | 80       | -       | -      | -       | -       | 18 m   | 18 m  | 6 m    |