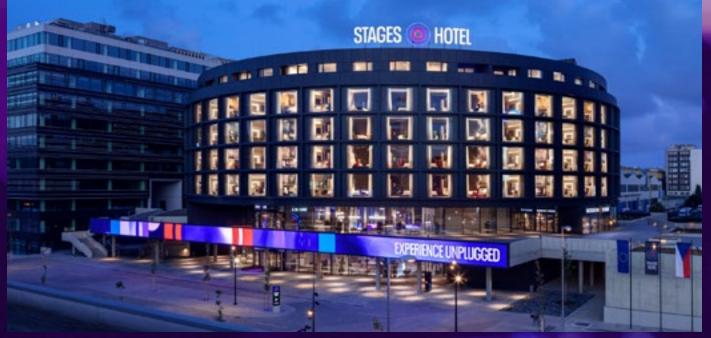

# STAGES 💿 HOTEL

People stay in hotels to seek experiences elsewhere. STAGES HOTEL Prague is a new experience itself.

Make your event an unforgettable show.

- 300 stylish Guest rooms including 27 Suites
- 6 multi-purpose conference rooms for up to 300 people
- Signature BACKSTAGE BAR with outdoor Piazzetta
- Lifestyle BACKSTAGE RESTAURANT with elegant open-plan kitchen and access to inner atrium
- Fitness facilities
- Parking for up to 100 cars
- High-speed Wi-Fi (up to 1 Gbps)
- Marshall BT-speakers to enjoy your favourite music
- 55'' LCD TV with 70+ channels