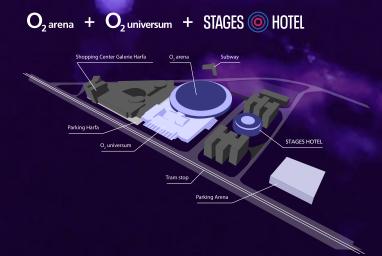

- One place, three venues
- Independent but connected and adjoined
- 45 meeting rooms
- 300 guest rooms
- 18.400 m<sup>2</sup> exhibition floor space
- 28.500 seats total capacity
- Parking Arena capacity 1.400 cars
- Parking Hotel capacity 100 cars
- Parking Galerie Harfa capacity 1.600 cars