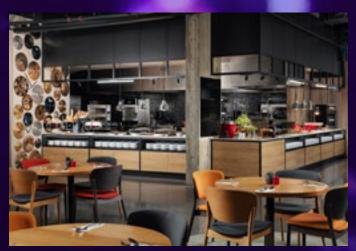

## BACKSTAGE BAR 🔘 RESTAURANT

Unique lifestyle BACKSTAGE RESTAURANT with large open-display kitchen. Bold, genuine and pulsating restaurant, ideal for working lunches or dining with friends and family.