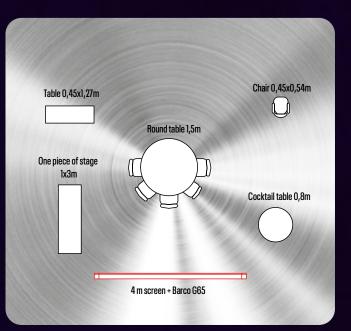

| CONFERENCE SPACE            | AREA<br>(m²)       | CAPACITY | THEATRE | SCHOOL | BANQUET | U-SHAPE | LENGTH | WIDTH | HEIGHT |
|-----------------------------|--------------------|----------|---------|--------|---------|---------|--------|-------|--------|
| Applause                    | 32 m <sup>2</sup>  | 10       | -       |        |         |         | 7 m    | 5 m   | 3,2 m  |
| Ovation                     | 32 m <sup>2</sup>  | 10       |         |        |         |         | 7 m    | 5 m   | 3,2 m  |
| Applause + Ovation          | 64 m <sup>2</sup>  | 20       |         |        | -       | -       | 7 m    | 10 m  | 3,2 m  |
| Foyer                       | 143 m <sup>2</sup> | 150*     | -       |        | -       | -       | 9 m    | 10 m  | 3 m    |
| Beat                        | 99 m <sup>2</sup>  | 88       | 88      | 52     | 48      | 34      | 14 m   | 7 m   | 3,7 m  |
| Sound                       | 99 m <sup>2</sup>  | 88       | 88      | 52     | 48      | 34      | 14 m   | 7 m   | 3,7 m  |
| Voice                       | 99 m <sup>2</sup>  | 88       | 88      | 52     | 48      | 34      | 14 m   | 7 m   | 3,7 m  |
| Beat + Sound + Voice        | 310 m <sup>2</sup> | 295      | 268     | 166    | 184     | 64      | 14 m   | 21 m  | 3,7 m  |
| Meet & Eat                  | 103 m <sup>2</sup> | 46       | -       | -      | -       | -       | 11 m   | 8 m   | 4 m    |
| Backstage Restaurant        | 398 m <sup>2</sup> | 136      |         |        | -       | -       | 25 m   | 18 m  | 3 m    |
| Backstage Bar               | 239 m <sup>2</sup> | 81       | -       | -      | -       | -       | 20 m   | 11 m  | 3 m    |
| Piazzetta (exterier)        | 880 m <sup>2</sup> | 600*     | -       | -      | -       | -       | 67 m   | 5 m   | sky    |
| Atrium (exterier)           | 254 m <sup>2</sup> | 86       |         | -      |         |         | 38 m   | 6,3 m | 5 m    |
| Music Lounge (Ground Floor) | 205 m <sup>2</sup> | 150      | 142     | 92     | 80      | 30      | 15 m   | 14 m  | 4 m    |
| Lobby Bar (Ground Floor)    | 475 m <sup>2</sup> | 80       | -       | -      | -       | -       | 18 m   | 18 m  | 6 m    |