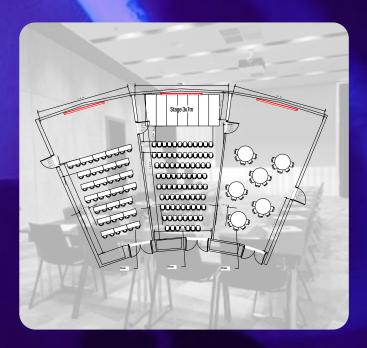

| CONFERENCE SPACE            | AREA<br>(m²)       | CAPACITY | THEATRE | SCHOOL | BANQUET | U-SHAPE | LENGTH | WIDTH | HEIGHT |
|-----------------------------|--------------------|----------|---------|--------|---------|---------|--------|-------|--------|
| Applause                    | 32 m <sup>2</sup>  | 10       | -       |        |         |         | 7 m    | 5 m   | 3,2 m  |
| Ovation                     | 32 m <sup>2</sup>  | 10       |         |        |         |         | 7 m    | 5 m   | 3,2 m  |
| Applause + Ovation          | 64 m <sup>2</sup>  | 20       |         |        | -       | -       | 7 m    | 10 m  | 3,2 m  |
| Foyer                       | 143 m <sup>2</sup> | 150*     | -       |        | -       | -       | 9 m    | 10 m  | 3 m    |
| Beat                        | 99 m <sup>2</sup>  | 88       | 88      | 52     | 48      | 34      | 14 m   | 7 m   | 3,7 m  |
| Sound                       | 99 m <sup>2</sup>  | 88       | 88      | 52     | 48      | 34      | 14 m   | 7 m   | 3,7 m  |
| Voice                       | 99 m <sup>2</sup>  | 88       | 88      | 52     | 48      | 34      | 14 m   | 7 m   | 3,7 m  |
| Beat + Sound + Voice        | 310 m <sup>2</sup> | 295      | 268     | 166    | 184     | 64      | 14 m   | 21 m  | 3,7 m  |
| Meet & Eat                  | 103 m <sup>2</sup> | 46       | -       | -      | -       | -       | 11 m   | 8 m   | 4 m    |
| Backstage Restaurant        | 398 m <sup>2</sup> | 136      |         |        | -       | -       | 25 m   | 18 m  | 3 m    |
| Backstage Bar               | 239 m <sup>2</sup> | 81       | -       | -      | -       | -       | 20 m   | 11 m  | 3 m    |
| Piazzetta (exterier)        | 880 m <sup>2</sup> | 600*     | -       | -      | -       | -       | 67 m   | 5 m   | sky    |
| Atrium (exterier)           | 254 m <sup>2</sup> | 86       |         | -      |         |         | 38 m   | 6,3 m | 5 m    |
| Music Lounge (Ground Floor) | 205 m <sup>2</sup> | 150      | 142     | 92     | 80      | 30      | 15 m   | 14 m  | 4 m    |
| Lobby Bar (Ground Floor)    | 475 m <sup>2</sup> | 80       | -       | -      | -       | -       | 18 m   | 18 m  | 6 m    |