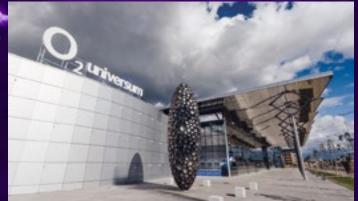

## O<sub>2</sub> universum

### CONGRESS AND MULTIFUNCTIONAL CENTRE

#### o2universum.cz

- 13.000 m<sup>2</sup> exhibition floor space
- 10.000 capacity
- 3 halls with capacity over 1.000 people
- 38 halls in total

- cultural events
- sports events
- unique place to host conventions, conferences, summits, congresses and business meetings