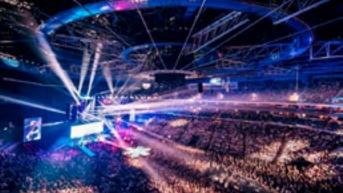

 $O_2$  arena

## LARGEST INDOOR ARENA IN THE CZECH REPUBLIC

#### o2arena.cz

- 5.400 m<sup>2</sup> floor space
- 20.000 capacity for concerts
- 17.400 capacity for sports
- 15.000 capacity for corporate events

- 90 120 events per year
- 3.500 seats in 10 restaurants
- 700.000 1.000.000 annual attendance per year