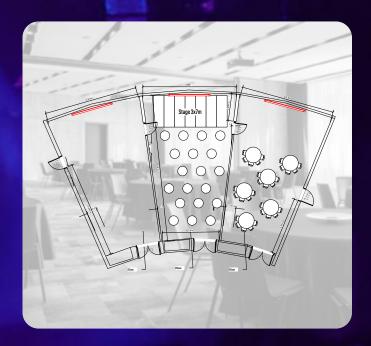

| CONFERENCE SPACE            | AREA<br>(m²)       | CAPACITY | THEATRE | SCHOOL | BANQUET | U-SHAPE | LENGTH | WIDTH | HEIGHT |
|-----------------------------|--------------------|----------|---------|--------|---------|---------|--------|-------|--------|
| Applause                    | 32 m <sup>2</sup>  | 10       | -       |        |         |         | 7 m    | 5 m   | 3,2 m  |
| Ovation                     | 32 m <sup>2</sup>  | 10       |         |        |         |         | 7 m    | 5 m   | 3,2 m  |
| Applause + Ovation          | 64 m <sup>2</sup>  | 20       |         |        | -       | -       | 7 m    | 10 m  | 3,2 m  |
| Foyer                       | 143 m <sup>2</sup> | 150*     | -       |        | -       | -       | 9 m    | 10 m  | 3 m    |
| Beat                        | 99 m <sup>2</sup>  | 88       | 88      | 52     | 48      | 34      | 14 m   | 7 m   | 3,7 m  |
| Sound                       | 99 m <sup>2</sup>  | 88       | 88      | 52     | 48      | 34      | 14 m   | 7 m   | 3,7 m  |
| Voice                       | 99 m <sup>2</sup>  | 88       | 88      | 52     | 48      | 34      | 14 m   | 7 m   | 3,7 m  |
| Beat + Sound + Voice        | 310 m <sup>2</sup> | 295      | 268     | 166    | 184     | 64      | 14 m   | 21 m  | 3,7 m  |
| Meet & Eat                  | 103 m <sup>2</sup> | 46       | -       | -      | -       | -       | 11 m   | 8 m   | 4 m    |
| Backstage Restaurant        | 398 m <sup>2</sup> | 136      |         |        | -       | -       | 25 m   | 18 m  | 3 m    |
| Backstage Bar               | 239 m <sup>2</sup> | 81       | -       | -      | -       | -       | 20 m   | 11 m  | 3 m    |
| Piazzetta (exterier)        | 880 m <sup>2</sup> | 600*     | -       | -      | -       | -       | 67 m   | 5 m   | sky    |
| Atrium (exterier)           | 254 m <sup>2</sup> | 86       |         | -      |         |         | 38 m   | 6,3 m | 5 m    |
| Music Lounge (Ground Floor) | 205 m <sup>2</sup> | 150      | 142     | 92     | 80      | 30      | 15 m   | 14 m  | 4 m    |
| Lobby Bar (Ground Floor)    | 475 m <sup>2</sup> | 80       | -       | -      | -       | -       | 18 m   | 18 m  | 6 m    |