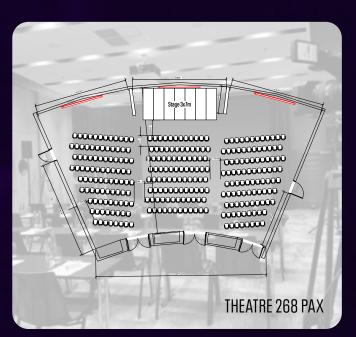

| CONFERENCE SPACE            | AREA<br>(m²)       | CAPACITY | THEATRE | SCHOOL | BANQUET | U-SHAPE | LENGTH | WIDTH | HEIGHT |
|-----------------------------|--------------------|----------|---------|--------|---------|---------|--------|-------|--------|
| Applause                    | 32 m <sup>2</sup>  | 10       | -       |        |         |         | 7 m    | 5 m   | 3,2 m  |
| Ovation                     | 32 m <sup>2</sup>  | 10       |         |        |         |         | 7 m    | 5 m   | 3,2 m  |
| Applause + Ovation          | 64 m <sup>2</sup>  | 20       |         |        | -       | -       | 7 m    | 10 m  | 3,2 m  |
| Foyer                       | 143 m <sup>2</sup> | 150*     | -       |        | -       | -       | 9 m    | 10 m  | 3 m    |
| Beat                        | 99 m <sup>2</sup>  | 88       | 88      | 52     | 48      | 34      | 14 m   | 7 m   | 3,7 m  |
| Sound                       | 99 m <sup>2</sup>  | 88       | 88      | 52     | 48      | 34      | 14 m   | 7 m   | 3,7 m  |
| Voice                       | 99 m <sup>2</sup>  | 88       | 88      | 52     | 48      | 34      | 14 m   | 7 m   | 3,7 m  |
| Beat + Sound + Voice        | 310 m <sup>2</sup> | 295      | 268     | 166    | 184     | 64      | 14 m   | 21 m  | 3,7 m  |
| Meet & Eat                  | 103 m <sup>2</sup> | 46       | -       | -      | -       | -       | 11 m   | 8 m   | 4 m    |
| Backstage Restaurant        | 398 m <sup>2</sup> | 136      |         |        | -       | -       | 25 m   | 18 m  | 3 m    |
| Backstage Bar               | 239 m <sup>2</sup> | 81       | -       | -      | -       | -       | 20 m   | 11 m  | 3 m    |
| Piazzetta (exterier)        | 880 m <sup>2</sup> | 600*     | -       | -      | -       | -       | 67 m   | 5 m   | sky    |
| Atrium (exterier)           | 254 m <sup>2</sup> | 86       |         | -      |         |         | 38 m   | 6,3 m | 5 m    |
| Music Lounge (Ground Floor) | 205 m <sup>2</sup> | 150      | 142     | 92     | 80      | 30      | 15 m   | 14 m  | 4 m    |
| Lobby Bar (Ground Floor)    | 475 m <sup>2</sup> | 80       | -       | -      | -       | -       | 18 m   | 18 m  | 6 m    |