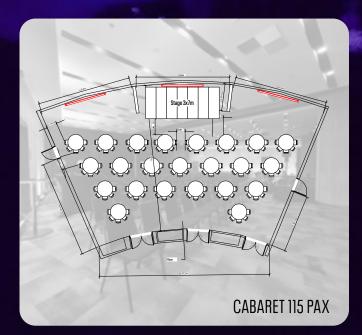

| CONFERENCE SPACE            | AREA<br>(m²)       | CAPACITY | THEATRE | SCHOOL | BANQUET | U-SHAPE | LENGTH | WIDTH | HEIGHT |
|-----------------------------|--------------------|----------|---------|--------|---------|---------|--------|-------|--------|
| Applause                    | 32 m <sup>2</sup>  | 10       | -       |        |         |         | 7 m    | 5 m   | 3,2 m  |
| Ovation                     | 32 m <sup>2</sup>  | 10       |         |        |         |         | 7 m    | 5 m   | 3,2 m  |
| Applause + Ovation          | 64 m <sup>2</sup>  | 20       |         |        | -       | -       | 7 m    | 10 m  | 3,2 m  |
| Foyer                       | 143 m <sup>2</sup> | 150*     | -       |        | -       | -       | 9 m    | 10 m  | 3 m    |
| Beat                        | 99 m <sup>2</sup>  | 88       | 88      | 52     | 48      | 34      | 14 m   | 7 m   | 3,7 m  |
| Sound                       | 99 m <sup>2</sup>  | 88       | 88      | 52     | 48      | 34      | 14 m   | 7 m   | 3,7 m  |
| Voice                       | 99 m <sup>2</sup>  | 88       | 88      | 52     | 48      | 34      | 14 m   | 7 m   | 3,7 m  |
| Beat + Sound + Voice        | 310 m <sup>2</sup> | 295      | 268     | 166    | 184     | 64      | 14 m   | 21 m  | 3,7 m  |
| Meet & Eat                  | 103 m <sup>2</sup> | 46       | -       | -      | -       | -       | 11 m   | 8 m   | 4 m    |
| Backstage Restaurant        | 398 m <sup>2</sup> | 136      |         |        | -       | -       | 25 m   | 18 m  | 3 m    |
| Backstage Bar               | 239 m <sup>2</sup> | 81       | -       | -      | -       | -       | 20 m   | 11 m  | 3 m    |
| Piazzetta (exterier)        | 880 m <sup>2</sup> | 600*     | -       | -      | -       | -       | 67 m   | 5 m   | sky    |
| Atrium (exterier)           | 254 m <sup>2</sup> | 86       |         | -      |         |         | 38 m   | 6,3 m | 5 m    |
| Music Lounge (Ground Floor) | 205 m <sup>2</sup> | 150      | 142     | 92     | 80      | 30      | 15 m   | 14 m  | 4 m    |
| Lobby Bar (Ground Floor)    | 475 m <sup>2</sup> | 80       | -       | -      | -       | -       | 18 m   | 18 m  | 6 m    |